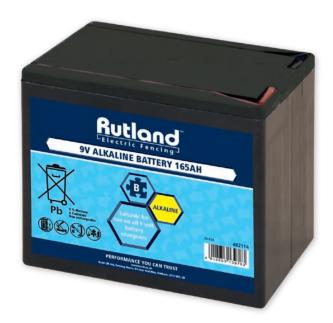

## **DRY BATTERY ALKALINE 9V**

• 9V alkaline batteries produce a constant high voltage output throughout their entire lifetime. This means the fence device also emits a constant output during this time.

| Ref. no. | Voltage | Capacity | LxWxH              |   | £* |
|----------|---------|----------|--------------------|---|----|
| 482111   | 9 V     | 90 Ah    | 165 x 110 x 110 cm | 1 |    |
| 482114   | 9 V     | 165 Ah   | 190 x 125 x 160 cm | 1 |    |