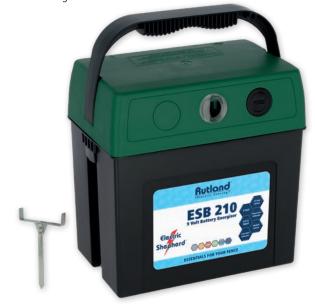

# **9 Volt Battery Energisers**

ESB 210 ESSENTIALS

### Highly effective 9/12/230V fence device for mobile use

• The • Idea • Wea

- The cost-efficient 'beginner's' 9V battery energiser for mobile use in small pastures with little vegetation
- Ideal for smaller horses and cattle pastures, also suitable for small animals such as dogs and cats
- Weather-resistant specially developed and tested for use in fields
- 12 volt operation possible (adapter cable 44641 recommended to connect a 12 volt wet battery)
- With 12 volt full discharge protection
- · Low battery indicator

#### Included:

1 x fence and ground connection cable

1 x installation ground rod

To relive the 9 volt battery during daylight hours: 377024 Full solar kit to replace a 9 volt battery: 377056GB

Recommended 9V battery: 90Ah (482101)

| Ref. no. |   |    | £* |
|----------|---|----|----|
| 421330   | 1 | 64 |    |

| Model   | Ref. no. | <b>In</b> | Out max. | (Jmax.) | No      | (ξ <sup>500</sup> Ω) | max.  | max.  | max.  | 50 m |   |         |
|---------|----------|-----------|----------|---------|---------|----------------------|-------|-------|-------|------|---|---------|
| ESB 210 | 421330   | 0.21J     | 0.16J    | 8,400V  | 8,400V  | 2,300V               | 2.5km | 0.8km | 0.3km | 1    | 1 | 22mA    |
| ESB 450 | 481029   | 0.45J     | 0.30J    | 10,500V | 10,200V | 3,300V               | 6.0km | 2.0km | 0.7km | 2    | 1 | 18-44mA |
| ESB 700 | 481036   | 0.70J     | 0.55J    | 11,700V | 10,700V | 4,100V               | 9.0km | 3.0km | 1.0km | 4    | 1 | 22-61mA |